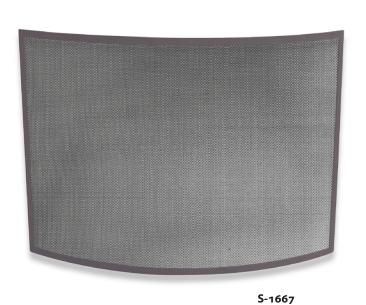

### Bronze

S-1600 3 Fold Bronze Wrought Iron Screen with Scroll Design 35" High x 55" Wide (45.2 lbs.)
 S-1667 Single Panel Curved Bronze Screen 31" High x 41" Wide (12.4 lbs.)

S-1658 3 Fold Bronze Wrought Iron Screen with Continuous Arch 33" High x 52.25" Wide (28 lbs.)